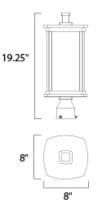

## **MEASUREMENTS** DIMENSION

: 8" L x 8" W x 19.25" H : 7.7 lb HANGING WEIGHT

LAMPING INPUT VOLTAGE : 120V BULB BULB INCLUDED

: 1 x 60W Incandescent E26 Medium , 60W Total : (Not Included) DIMMABLE : Yes