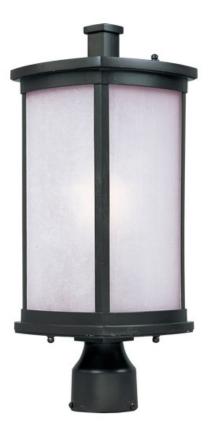

## **PRODUCT DESCRIPTION**

Simple lines create a transitional style that fits a wide variety of exterior home design. Available in both Platinum or Bronze finish, Frosted Seedy or Clear Ribbed glass, or fluorescent, incandescent or LED lamping.

## **FINISHES OPTION**

Bronze Platinum

GLASS Frosted Seedy FS

MATERIAL Aluminum, Glass

RATINGS cETLus Wet Location

ADDITIONAL OPERATING TEMPERATURE: -20°C (-4°F), 40°C (104°F)

Always consult a qualified electrician before installing any lighting product.