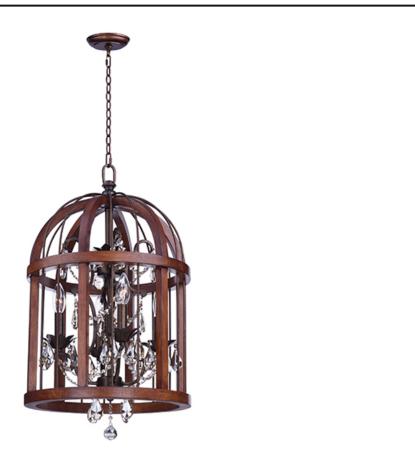

## Miranda | 32512APBY

Job Name:\_

Job Type:\_

Comments:

Cages constructed of wood, finished in Antique Pecan, blend beautifully with the metal bars painted in our rich Bay finish. Elegant chandeliers, draped in crystal, grace the interior of the cage to create a unique transitional style to fit a wide variety of interiors.