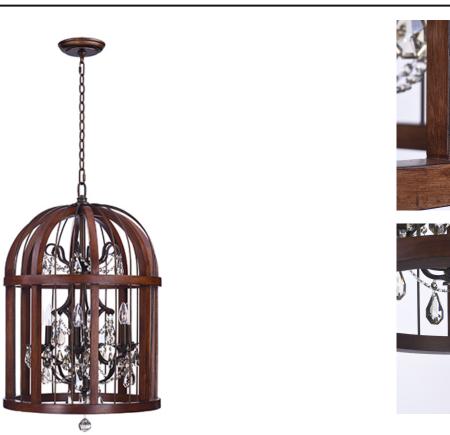

Job Type:\_

Cages constructed of wood, finished in Antique Pecan, blend beautifully with the metal bars painted in our rich Bay finish. Elegant chandeliers, draped in crystal, grace the interior of the cage to create a unique transitional style to fit a wide variety of interiors.

> MEASUREMENTS DIMENSION

HANGING WEIGHT LAMPING BULB

: 20" L x 20" W x 32" H

: 25.48 lb

INPUT VOLTAGE : 120V : 6 x 60W Incandescent E12 Candelabra , 360W Total BULB INCLUDED : (Not Included) DIMMABLE :Yes

## **FINISHES OPTION**

MATERIAL Wood, Steel, Crystal

RATINGS Dry Location