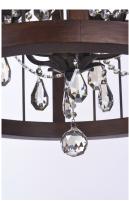

## PRODUCT DESCRIPTION

Cages constructed of wood, finished in Antique Pecan, blend beautifully with the metal bars painted in our rich Bay finish. Elegant chandeliers, draped in crystal, grace the interior of the cage to create a unique transitional style to fit a wide variety of interiors.

### MATERIAL

Wood, Steel, Crystal