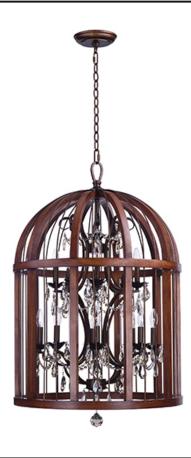

## PRODUCT DESCRIPTION

Cages constructed of wood, finished in Antique Pecan, blend beautifully with the metal bars painted in our rich Bay finish. Elegant chandeliers, draped in crystal, grace the interior of the cage to create a unique transitional style to fit a wide variety of interiors.

## **MEASUREMENTS**

DIMENSION : 26" L x 26" W x 42" H

HANGING WEIGHT : 42.48 lb

#### LAMPING

INPUT VOLTAGE : 120V

BULB : 12 x 60W Incandescent E12 Candelabra , 720W

Total

BULB INCLUDED : (Not Included)

DIMMABLE : Yes

#### **FINISHES OPTION**

Antique Pecan / Bay

### MATERIAL

Wood, Steel, Crystal