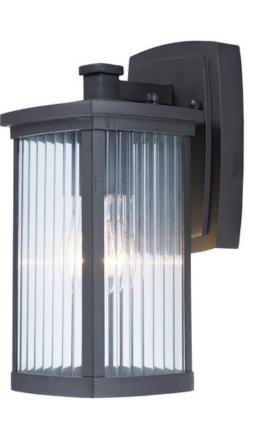

## **PRODUCT DESCRIPTION**

Simple lines create a transitional style that fits a wide variety of exterior home design. Available in both Platinum or Bronze finish, Frosted Seedy or Clear Ribbed glass, or fluorescent, incandescent or LED lamping.

## **FINISHES OPTION**

GLASS Clear Ribbed CR

MATERIAL Aluminum, Glass

RATINGS cETLus Wet Location

ADDITIONAL OPERATING TEMPERATURE: -20°C (-4°F), 40°C (104°F)

Always consult a qualified electrician before installing any lighting product.