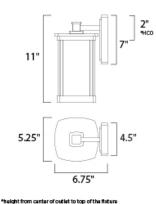

MEASUREMENTS

DIMENSION

HANGING WEIGHT

**BACK PLATE** 

LAMPING

BULB BULB INCLUDED : 5.25" W x 11" H x 6.75" Ext

DIMMABLE

: 4.5" W x 7" H x 2" HCO : 2.97 lb

INPUT VOLTAGE : 120V : 1 x 60W Incandescent E26 Medium , 60W Total : (Not Included) : Yes