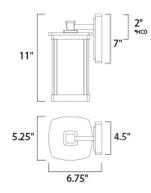

#### **MEASUREMENTS**

DIMENSION : 5.25" W x 11" H x 6.75" Ext BACK PLATE : 4.5" W x 7" H x 2" HCO

HANGING WEIGHT : 2.97 lb

height from center of outlet to top of the fixture