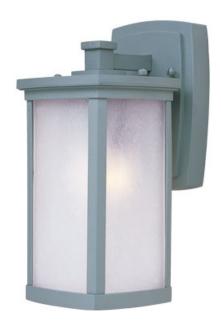

## PRODUCT DESCRIPTION

Simple lines create a transitional style that fits a wide variety of exterior home design. Available in both Platinum or Bronze finish, Frosted Seedy or Clear Ribbed glass, or fluorescent, incandescent or LED lamping.

# GLASS

Frosted Seedy FS