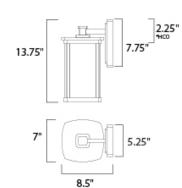

### **MEASUREMENTS**

**DIMENSION** : 7" W x 13.75" H x 8.5" Ext : 5.25" W x 7.75" H x 2.25" HCO **BACK PLATE** 

HANGING WEIGHT : 5.1 lb