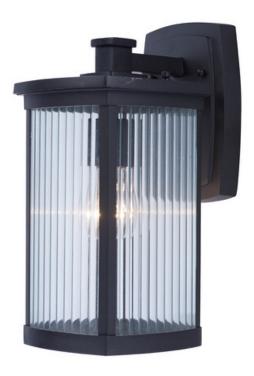

# **PRODUCT DESCRIPTION**

Simple lines create a transitional style that fits a wide variety of exterior home design. Available in both Platinum or Bronze finish, Frosted Seedy or Clear Ribbed glass, or fluorescent, incandescent or LED lamping.

## **GLASS**

Clear Ribbed CR