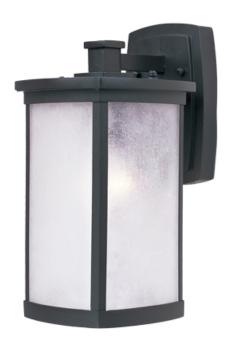

# PRODUCT DESCRIPTION

Simple lines create a transitional style that fits a wide variety of exterior home design. Available in both Platinum or Bronze finish, Frosted Seedy or Clear Ribbed glass, or fluorescent, incandescent or LED lamping.

### GLASS

Frosted Seedy FS