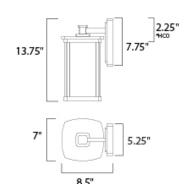

#### **MEASUREMENTS**

DIMENSION : 7" W x 13.75" H x 8.5" Ext BACK PLATE : 5.25" W x 7.75" H x 2.25" HCO

HANGING WEIGHT : 5.1 lb