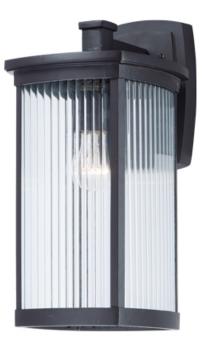

## **PRODUCT DESCRIPTION**

Simple lines create a transitional style that fits a wide variety of exterior home design. Available in both Platinum or Bronze finish, Frosted Seedy or Clear Ribbed glass, or fluorescent, incandescent or LED lamping.