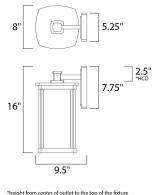

## **MEASUREMENTS**

**BACK PLATE** HANGING WEIGHT LAMPING BULB BULB INCLUDED DIMMABLE

DIMENSION

: 8" W x 16" H x 9.5" Ext : 5.25" W x 7.75" H x 2.5" HCO : 5.83 lb

INPUT VOLTAGE : 120V

: Yes

: 1 x 60W Incandescent E26 Medium , 60W Total : (Not Included)