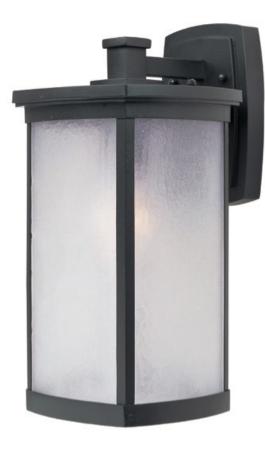

## **PRODUCT DESCRIPTION**

Simple lines create a transitional style that fits a wide variety of exterior home design. Available in both Platinum or Bronze finish, Frosted Seedy or Clear Ribbed glass, or fluorescent, incandescent or LED lamping.

## **FINISHES OPTION**

Bronze Platinum

GLASS Frosted Seedy FS

MATERIAL Aluminum, Glass

RATINGS cETLus Wet Location

ADDITIONAL OPERATING TEMPERATURE: -20°C (-4°F), 40°C (104°F)

Always consult a qualified electrician before installing any lighting product.