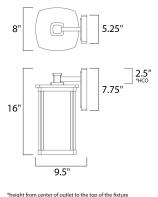

## MEASUREMENTS

DIMENSION

**BACK PLATE** HANGING WEIGHT LAMPING INPUT VOLTAGE : 120V BULB BULB INCLUDED DIMMABLE

: 8" W x 16" H x 9.5" Ext

: 5.25" W x 7.75" H x 2.5" HCO : 5.83 lb

: 1 x 60W Incandescent E26 Medium , 60W Total : (Not Included) : Yes