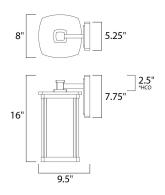

\*height from center of outlet to the top of the fixture

### **MEASUREMENTS**

DIMENSION : 8" W x 16" H x 9.5" Ext BACK PLATE : 5.25" W x 7.75" H x 2.5" HCO

HANGING WEIGHT : 5.83 lb