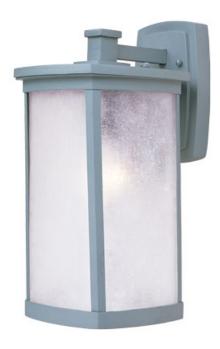

### PRODUCT DESCRIPTION

Simple lines create a transitional style that fits a wide variety of exterior home design. Available in both Platinum or Bronze finish, Frosted Seedy or Clear Ribbed glass, or fluorescent, incandescent or LED lamping.

### MATERIAL

Aluminum, Glass