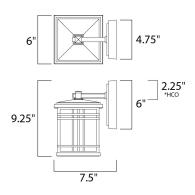

\*height from center of outlet to the top of the fixture

## **MEASUREMENTS**

DIMENSION : 6" W x 9.25" H x 7.5" Ext : 4.75" W x 6" H x 2.25" HCO **BACK PLATE** 

HANGING WEIGHT : 3.08 lb