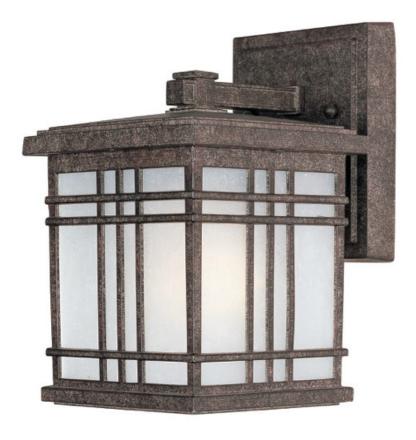

# PRODUCT DESCRIPTION

This craftsman inspired design features a rich Earth Tone finish combined with Frosted Seedy glass that provides an upscale look at a competitive price. Available in both incandescent and fluorescent versions with an LED source to consider.

#### **FINISHES OPTION**

Earth Tone

## **GLASS**

Frosted Seedy FS