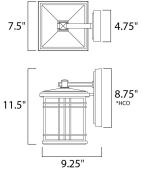

\*height from center of outlet to the top of the fixture

# MEASUREMENTS

DIMENSION BACK PLATE HANGING WEIGHT

#### LAMPING

BULB INCLU

: 7.5" W x 11.5" H x 9.25" Ext : 4.75" W x 8.75" H x 2.5" HCO

## PING

BULB : 1 : BULB INCLUDED : (No

: 4.75" W x 8.75" H x 2.5" HCO : 4.4 lb

: 1 x 60W Incandescent E26 Medium , 60W Total DED : (Not Included) :