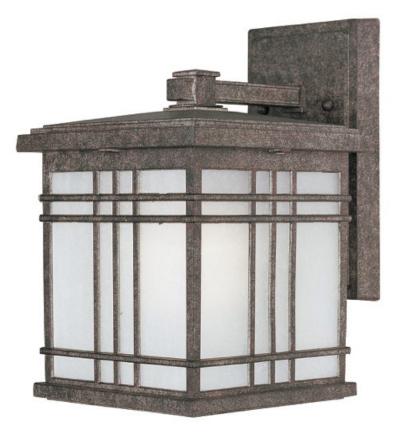

## **PRODUCT DESCRIPTION**

This craftsman inspired design features a rich Earth Tone finish combined with Frosted Seedy glass that provides an upscale look at a competitive price. Available in both incandescent and fluorescent versions with an LED source to consider.

# FINISHES OPTION

Earth Tone

GLASS Frosted Seedy FS

MATERIAL Die Cast Aluminum

RATINGS Wet Location

ADDITIONAL OPERATING TEMPERATURE: -20°C (-4°F), 40°C (104°F)

Always consult a qualified electrician before installing any lighting product.