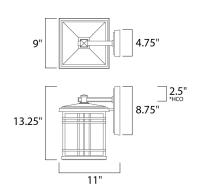

### **MEASUREMENTS**

: 9" W x 13.25" H x 11" Ext DIMENSION : 4.75" W x 8.75" H x 2.5" HCO **BACK PLATE** 

HANGING WEIGHT : 6.38 lb

\*height from center of outlet to the top of the fixture