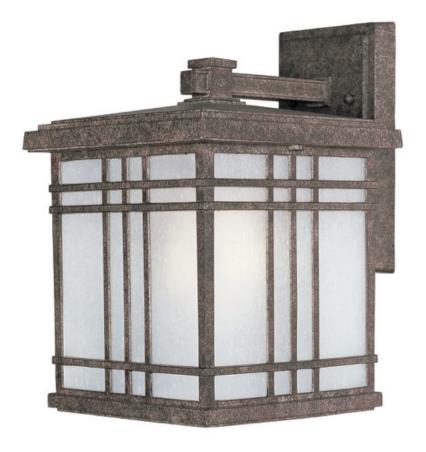

## **PRODUCT DESCRIPTION**

This craftsman inspired design features a rich Earth Tone finish combined with Frosted Seedy glass that provides an upscale look at a competitive price. Available in both incandescent and fluorescent versions with an LED source to consider.

#### **FINISHES OPTION**

Earth Tone

### GLASS

Frosted Seedy FS

#### MATERIAL

Die Cast Aluminum