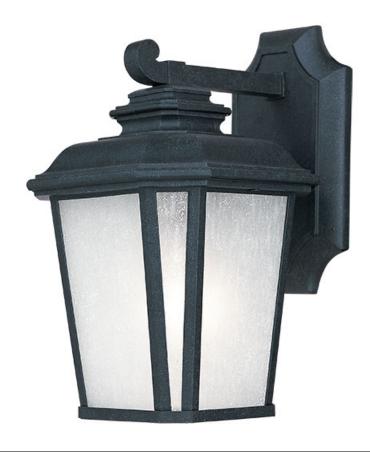

## PRODUCT DESCRIPTION

A classical, traditional style finished in a rustic Black Oxide finish with Weathered Frost glass is sure to add elegance to your home's exterior. Available in both incandescent and fluorescent versions with an source to consider.

#### **FINISHES OPTION**

Black Oxide

### GLASS

Weathered Frost WF

#### **MATERIAL**

Aluminum, Glass