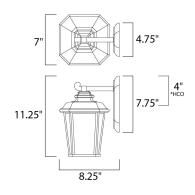

\*height from center of outlet to the top of the fixture

### **MEASUREMENTS**

DIMENSION : 7" W x 11.25" H x 8.25" Ext BACK PLATE : 4.75" W x 7.75" H x 4" HCO

HANGING WEIGHT : 3.52 lb