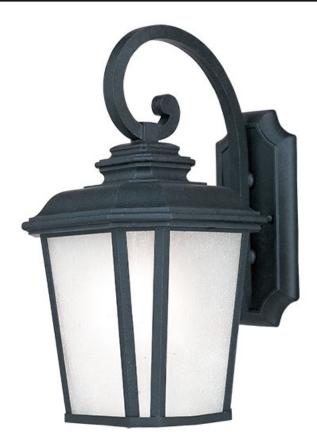

## **PRODUCT DESCRIPTION**

A classical, traditional style finished in a rustic Black Oxide finish with Weathered Frost glass is sure to add elegance to your home's exterior. Available in both incandescent and fluorescent versions with an source to consider.

## FINISHES OPTION

Black Oxide

GLASS Weathered Frost WF

MATERIAL Aluminum, Glass

RATINGS CETLus Wet Location

ADDITIONAL OPERATING TEMPERATURE: -20°C (-4°F), 40°C (104°F)

Always consult a qualified electrician before installing any lighting product.