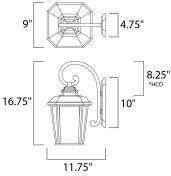

\*height from center of outlet to the top of the fixture

## MEASUREMENTS

BACK PLATE : 4 HANGING WEIGHT : 6 LAMPING INPUT VOLTAGE : 120V BULB : 1 x 60 BULB INCLUDED : (Not 1 DIMMABLE : Yes

DIMENSION

: 9" W x 16.75" H x 11.75" Ext : 4.75" W x 10" H x 8.25" HCO : 6.38 lb