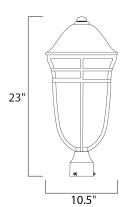

#### **MEASUREMENTS**

DIMENSION : 10.5" L x 10.5" W x 23" H

HANGING WEIGHT : 7.48 lb