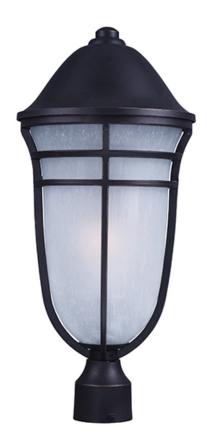

## **PRODUCT DESCRIPTION**

The Westport Collection of outdoor lighting fixtures gives you the ability to pierce the darkness, enhancing the look of your home. Designed in an Artesian Bronze finished and a Wisp glass, you are sure to gain that desire.

# **FINISHES OPTION**

Artesian Bronze

# **GLASS**

Wisp WP