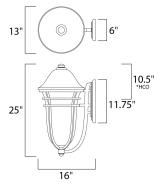

\*height from center of outlet to the top of the fixture

### **MEASUREMENTS**

DIMENSION : 13" W x 25" H x 16" Ext

BACK PLATE : 6" W x 11.75" H x 10.5" HCO

HANGING WEIGHT : 13.64 lb