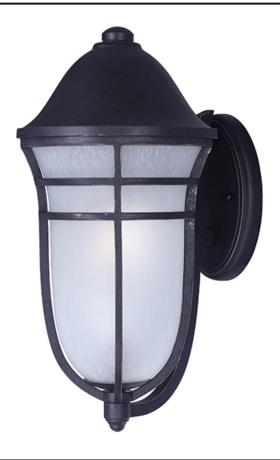

## PRODUCT DESCRIPTION

The Westport Collection of outdoor lighting fixtures gives you the ability to pierce the darkness, enhancing the look of your home. Designed in an Artesian Bronze finished and a Wisp glass, you are sure to gain that desire.

#### **FINISHES OPTION**

Artesian Bronze

# GLASS

Wisp WP