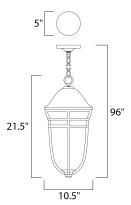

#### **MEASUREMENTS**

DIMENSION : 10.5" L x 10.5" W x 21.5" H

: 96" OAH MAX OAH HANGING WEIGHT : 9.24 lb