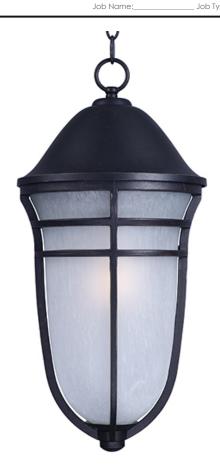

## **PRODUCT DESCRIPTION**

The Westport Collection of outdoor lighting fixtures gives you the ability to pierce the darkness, enhancing the look of your home. Designed in an Artesian Bronze finished and a Wisp glass, you are sure to gain that desire.

#### **FINISHES OPTION**

Artesian Bronze

# **GLASS**

Wisp WP