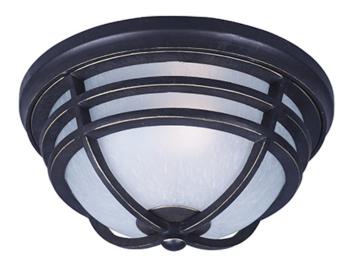

# PRODUCT DESCRIPTION

The Westport Collection of outdoor lighting fixtures gives you the ability to pierce the darkness, enhancing the look of your home. Designed in an Artesian Bronze finished and a Wisp glass, you are sure to gain that desire.

#### **FINISHES OPTION**

Artesian Bronze

# **GLASS**

Wisp WP