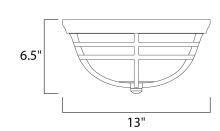

## **MEASUREMENTS**

DIMENSION : 13" L x 13" W x 6.5" H

HANGING WEIGHT : 6.82 lb