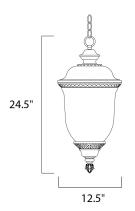

#### **MEASUREMENTS**

DIMENSION : 12.5" L x 12.5" W x 24.5" H

: 8.36 lb HANGING WEIGHT