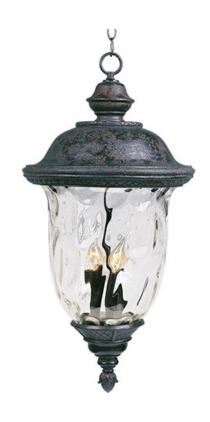

## **PRODUCT DESCRIPTION**

Carriage House DC is a traditional, early American style collection from Maxim Lighting International in Oriental Bronze finish with Water Glass glass.

# **FINISHES OPTION**

Oriental Bronze

### **GLASS**

Water Glass WG