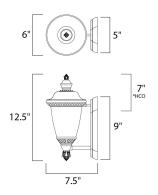

#### **MEASUREMENTS**

DIMENSION : 6" W x 12.5" H x 7.5" Ext BACK PLATE : 5" W x 9" H x 7" HCO

HANGING WEIGHT : 2.64 lb