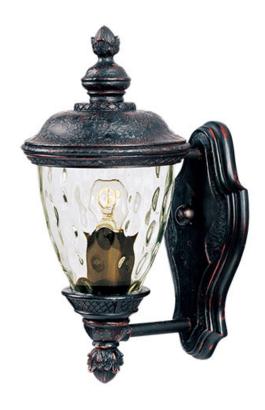

## PRODUCT DESCRIPTION

Carriage House DC is a traditional, early American style collection from Maxim Lighting International in Oriental Bronze finish with Water Glass glass.

\*height from center of outlet to the top of the fixture

#### **FINISHES OPTION**

Oriental Bronze

## GLASS

Water Glass WG