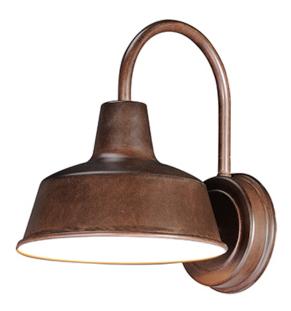

#### PRODUCT DESCRIPTION

Picture yourself in an old gangster movie and the lighting on the wharf would look very much like this collection. This all aluminum collection is available in your choice of Weathered Zinc, Empire Bronze, or Black and is at a price point sure to please.

#### **FINISHES OPTION**

Black

Empire Bronze

MATERIAL Aluminum

**RATINGS CETLUS** Wet Location DARKSKY