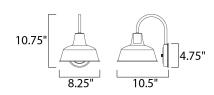

### **MEASUREMENTS**

DIMENSION : 8.25" W x 10.75" H x 10.5" Ext **BACK PLATE** : 4.75" W x 4.75" H x 8" HCO

HANGING WEIGHT : 1.54 lb

LAMPING

INPUT VOLTAGE : 120V

**BULB** : 1 x 60W Incandescent E26 Medium , 60W Total