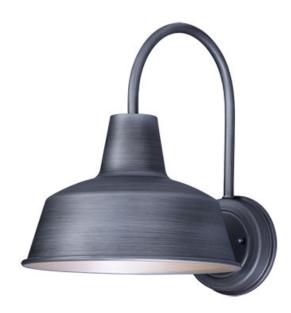

## **PRODUCT DESCRIPTION**

Picture yourself in an old gangster movie and the lighting on the wharf would look very much like this collection. This all aluminum collection is available in your choice of Weathered Zinc, Empire Bronze, or Black and is at a price point sure to please.

### **FINISHES OPTION**

MATERIAL Aluminum