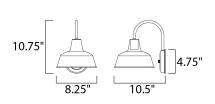

# MEASUREMENTS

DIMENSION BACK PLATE

# HANGING WEIGHT LAMPING

INPUT VOLTAGE

**BULB INCLUDED** DIMMABLE

: 8.25" W x 10.75" H x 10.5" Ext : 4.75" W x 4.75" H x 8" HCO

: 1.54 lb

BULB

: (Not Included)

: 1 x 60W Incandescent E26 Medium , 60W Total