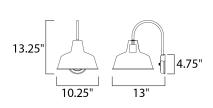

# MEASUREMENTS

DIMENSION BACK PLATE

# HANGING WEIGHT

LAMPING INPUT VOLTAGE

```
BULB
BULB INCLUDED
DIMMABLE
```

LIGHTING\_DIRECTION : Down

: 10.25" W x 13.25" H x 13" Ext : 4.75" W x 4.75" H x 10.5" HCO

: 1.76 lb

:120V : 1 x 60W Incandescent E26 Medium , 60W Total : (Not Included) : Yes