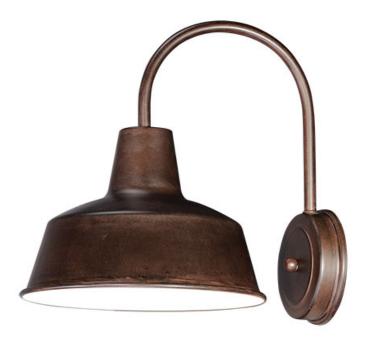

## **PRODUCT DESCRIPTION**

Picture yourself in an old gangster movie and the lighting on the wharf would look very much like this collection. This all aluminum collection is available in your choice of Weathered Zinc, Empire Bronze, or Black and is at a price point sure to please.