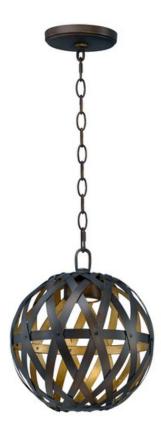

# PRODUCT DESCRIPTION

Bands of metal are woven on a frame and finished in Bronze Gilt on the outside and a contrasting Gold Leaf finish on the inside. An LED light source peers through openings in the weave and directs light outward eliminating any strobing effect that fans may cause. This Fandelight has been updated with a Wi-Fi enabled control that operates color temperature, light intensity and the fan speed. These features can be adjusted by either the remote provided or Smart Home apps.