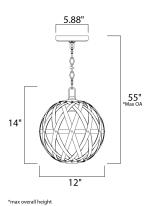

# **MEASUREMENTS**

DIMENSION : 12" L x 12" W x 14" H

MAX OAH : 55" OAH

CANOPY : 5.88" W x 1" H x 5.88" L

HANGING WEIGHT : 7.28 lb