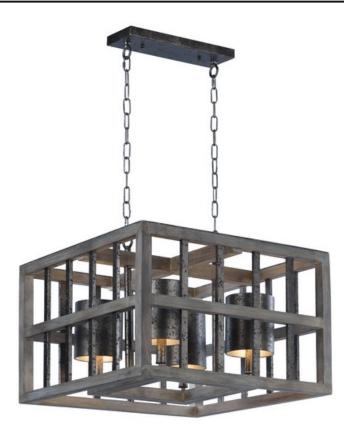

## **PRODUCT DESCRIPTION**

This country-industrial inspired design features a wood frame finished in Weathered Wood which is accented with metal trim and shades of Country Iron. The authentic look of this collection would enhance any country inspired room decor.