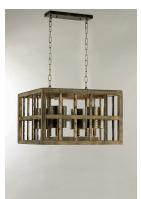

## **PRODUCT DESCRIPTION**

This country-industrial inspired design features a wood frame finished in Weathered Wood which is accented with metal trim and shades of Country Iron. The authentic look of this collection would enhance any country inspired room decor.