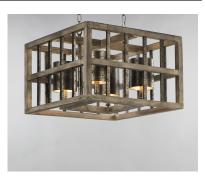

## **PRODUCT DESCRIPTION**

This country-industrial inspired design features a wood frame finished in Weathered Wood which is accented with metal trim and shades of Country Iron. The authentic look of this collection would enhance any country inspired room decor.