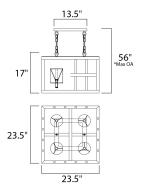

# **MEASUREMENTS**

DIMENSION : 23.5" L x 23.5" W x 17" H

MAX OAH : 56" OAH

: 13.5" W x 1" H x 4.5" L CANOPY

: 10.58 lb HANGING WEIGHT