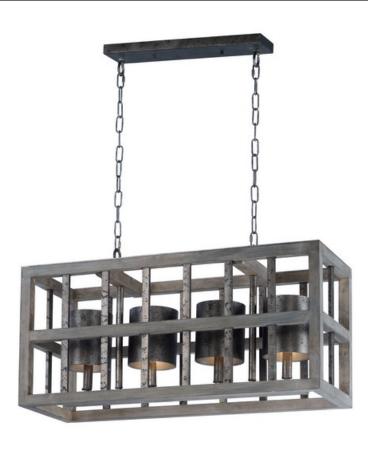

## **PRODUCT DESCRIPTION**

This country-industrial inspired design features a wood frame finished in Weathered Wood which is accented with metal trim and shades of Country Iron. The authentic look of this collection would enhance any country inspired room decor.

### **FINISHES OPTION**

Weathered Wood

### MATERIAL

Wood, Steel