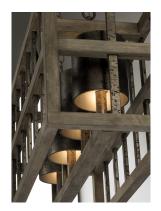

## **LAMPING**

INPUT VOLTAGE

BULB : 4 x 60W Incandescent E12 Candelabra , 240W Total

**BULB INCLUDED** : (Not Included)

DIMMABLE : Yes