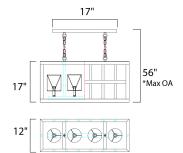

32.75'

\*max overall height

#### **MEASUREMENTS**

DIMENSION : 12" L x 32.75" W x 17" H

MAX OAH : 56" OAH

: 17" W x 1" H x 4.5" L CANOPY

: 31.96 lb HANGING WEIGHT