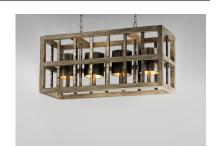

## **PRODUCT DESCRIPTION**

This country-industrial inspired design features a wood frame finished in Weathered Wood which is accented with metal trim and shades of Country Iron. The authentic look of this collection would enhance any country inspired room decor.

### **FINISHES OPTION**

Weathered Wood

### MATERIAL

Wood, Steel