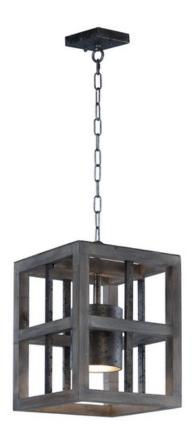

# **PRODUCT DESCRIPTION**

This country-industrial inspired design features a wood frame finished in Weathered Wood which is accented with metal trim and shades of Country Iron. The authentic look of this collection would enhance any country inspired room decor.

# MATERIAL

Wood, Steel