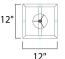

## **MEASUREMENTS**

: 12" L x 12" W x 17" H DIMENSION

MAX OAH : 56" OAH

: 4.75" W x 1" H x 4.75" L CANOPY

HANGING WEIGHT : 28.88 lb