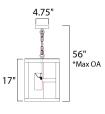

\*max overall height

## **MEASUREMENTS**

: 12" L x 12" W x 17" H DIMENSION

MAX OAH : 56" OAH

: 4.75" W x 1" H x 4.75" L CANOPY

HANGING WEIGHT : 28.88 lb