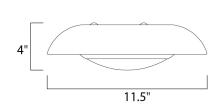

### **MEASUREMENTS**

**DIMENSION** : 11.5" L x 11.5" W x 4" H

MAX OAH : 4" OAH HANGING WEIGHT : 5.5 lb

LAMPING

INPUT VOLTAGE :120V

**LUMENS** : 1,430 Rated

**BULB** : 1 x 20W LED PCB Integrated , 20W Total

**BULB INCLUDED** : (Integrated) DIMMABLE : Triac CL CRI : 80+ CRI COLOR\_TEMP : 3000K