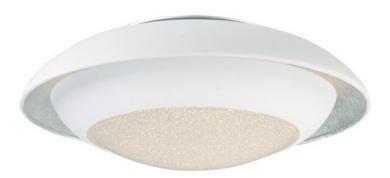

### PRODUCT DESCRIPTION

Domes of metal house a circular light engine housing with a Crystaline diffuser. A dramatic lighting effect is created with in-direct light highlighting the foil lining while direct light shines through the sparkling center. Available in your choice of White with Silver Foil or Black with Gold Foil.