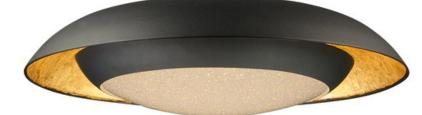

## **PRODUCT DESCRIPTION**

Domes of metal house a circular light engine housing with a Crystaline diffuser. A dramatic lighting effect is created with in-direct light highlighting the foil lining while direct light shines through the sparkling center. Available in your choice of White with Silver Foil or Black with Gold Foil.