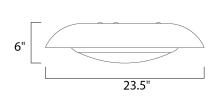

## MEASUREMENTS DIMENSION

MAX OAH

CRI

: 6" OAH HANGING WEIGHT

# : 23.5" L x 23.5" W x 6" H : 11.22 lb

Job Name:\_

Job Type:\_

Quantity:

: 2,360 Rated : 1 x 34W LED PCB Integrated , 34W Total : 3000K