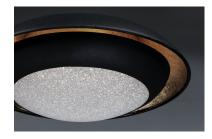

## **PRODUCT DESCRIPTION**

Domes of metal house a circular light engine housing with a Crystaline diffuser. A dramatic lighting effect is created with in-direct light highlighting the foil lining while direct light shines through the sparkling center. Available in your choice of White with Silver Foil or Black with Gold Foil.