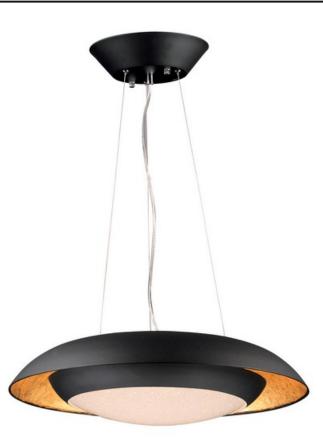

## **PRODUCT DESCRIPTION**

Domes of metal house a circular light engine housing with a Crystaline diffuser. A dramatic lighting effect is created with in-direct light highlighting the foil lining while direct light shines through the sparkling center. Available in your choice of White with Silver Foil or Black with Gold Foil.

## **FINISHES OPTION** Gold Leaf / Black

Silver Leaf / White

GLASS Crystaline CY

MATERIAL Metal

RATINGS cETLus Dry Location

ADDITIONAL

ADJUSTABLE OPERATING TEMPERATURE: -20°C (-4°F), 40°C (104°F)

Always consult a qualified electrician before installing any lighting product.