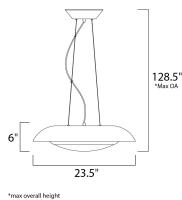

**MEASUREMENTS** DIMENSION

MAX OAH HANGING WEIGHT : 10.78 lb LAMPING :120V INPUT VOLTAGE LUMENS : 2,360 Rated BULB : 1 x 34W LED PCB Integrated , 34W Total **BULB INCLUDED** : (Integrated) DIMMABLE : Triac CL : 80+ CRI CRI

: 23.5" L x 23.5" W x 6" H : 128.5" OAH

- COLOR\_TEMP : 3000K