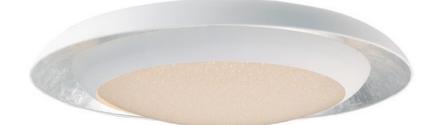

## **PRODUCT DESCRIPTION**

Domes of metal house a circular light engine housing with a Crystaline diffuser. A dramatic lighting effect is created with in-direct light highlighting the foil lining while direct light shines through the sparkling center. Available in your choice of White with Silver Foil or Black with Gold Foil.