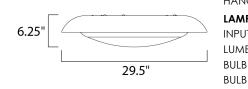

## MEASUREMENTS DIMENSION MAX OAH

CRI

## HANGING WEIGHT : 19.58 lb LAMPING INPUT VOLTAGE :120V LUMENS

: 4,120 Rated : 1 x 59W LED PCB Integrated , 59W Total **BULB INCLUDED** : (Integrated) DIMMABLE : Triac CL :80+ CRI COLOR\_TEMP : 3000K

: 6.25" OAH

: 29.5" L x 29.5" W x 6.25" H