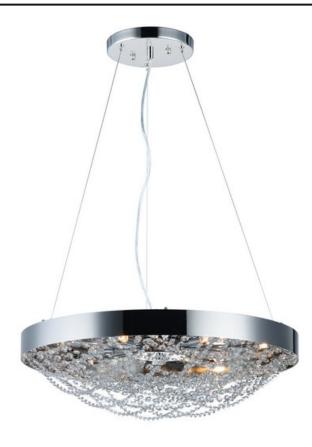

## **PRODUCT DESCRIPTION**

\*max overall height

Not your grandmothers crystal but a modern approach featuring clean stainless steel frames finished in Polished Nickel and woven stands of high quality Beveled Crystal that shimmer under the brilliance of high power xenon lamps included. These fixtures come pre-draped for quick and easy installation.

# **MEASUREMENTS**

**DIMENSION** : 25" L x 25" W x 7.75" H

MAX OAH : 126" OAH CANOPY : 1" H x 7.75" L HANGING WEIGHT : 18.92 lb WIRE LENGTH : 120"