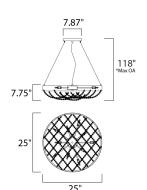

# **MEASUREMENTS**

**DIMENSION** : 25" L x 25" W x 7.75" H

MAX OAH : 126" OAH CANOPY : 1" H x 7.75" L HANGING WEIGHT : 18.92 lb WIRE LENGTH : 120"