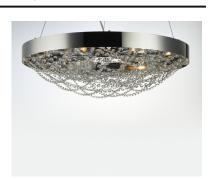

## **PRODUCT DESCRIPTION**

\*max overall height

Not your grandmothers crystal but a modern approach featuring clean stainless steel frames finished in Polished Nickel and woven stands of high quality Beveled Crystal that shimmer under the brilliance of high power xenon lamps included. These fixtures come pre-draped for quick and easy installation.

### **GLASS**

Beveled Crystal BC

#### MATERIAL

Steel, Crystal