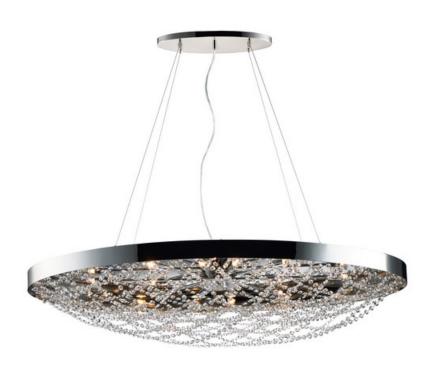

## **PRODUCT DESCRIPTION**

Not your grandmothers crystal but a modern approach featuring clean stainless steel frames finished in Polished Nickel and woven stands of high quality Beveled Crystal that shimmer under the brilliance of high power xenon lamps included. These fixtures come pre-draped for quick and easy installation.

#### **FINISHES OPTION**

Polished Nickel

### **GLASS**

Beveled Crystal BC

#### MATERIAL

Steel, Crystal