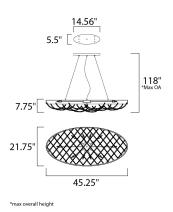

## **MEASUREMENTS**

**DIMENSION** : 45.25" L x 21.75" W x 7.75" H

MAX OAH : 125" OAH

: 5.5" W x 1" H x 14.5" L CANOPY

HANGING WEIGHT : 26.62 lb WIRE LENGTH : 120"