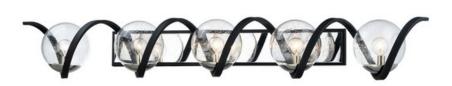

#### PRODUCT DESCRIPTION

Rectangular metal channel, finished in Black, is meticulously formed in a curl design to create a unique and dramatic design. Clear Seedy glass balls supported by cups of Polished Nickel are strategically positioned to balance out the design.

## **MEASUREMENTS**

**DIMENSION** : 49.25" W x 7" H x 8" Ext **BACK PLATE** : 28.5" W x 4" H x 2" HCO

HANGING WEIGHT : 13.27 lb

LAMPING

INPUT VOLTAGE : 120V

**BULB** : 5 x 40W Incandescent E12 Candelabra , 200W Total

# **GLASS**

Seedy CD

## MATERIAL

Steel, Glass