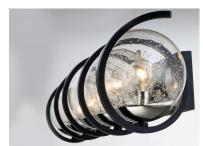

#### PRODUCT DESCRIPTION

Rectangular metal channel, finished in Black, is meticulously formed in a curl design to create a unique and dramatic design. Clear Seedy glass balls supported by cups of Polished Nickel are strategically positioned to balance out the design.

## **MEASUREMENTS**

**DIMENSION** : 49.25" W x 7" H x 8" Ext **BACK PLATE** : 28.5" W x 4" H x 2" HCO

HANGING WEIGHT : 13.27 lb

LAMPING

INPUT VOLTAGE : 120V

**BULB** : 5 x 40W Incandescent E12 Candelabra , 200W Total

# **GLASS**

Seedy CD

## MATERIAL

Steel, Glass