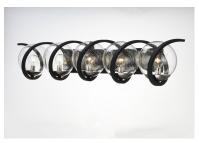

#### PRODUCT DESCRIPTION

Rectangular metal channel, finished in Black, is meticulously formed in a curl design to create a unique and dramatic design. Clear Seedy glass balls supported by cups of Polished Nickel are strategically positioned to balance out the design.

## **MEASUREMENTS**

**DIMENSION** : 49.25" W x 7" H x 8" Ext **BACK PLATE** : 28.5" W x 4" H x 2" HCO

HANGING WEIGHT : 13.27 lb

LAMPING

INPUT VOLTAGE : 120V

**BULB** : 5 x 40W Incandescent E12 Candelabra , 200W Total

# **GLASS**

Seedy CD

## MATERIAL

Steel, Glass