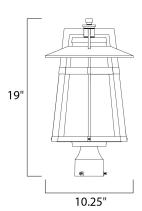

#### **MEASUREMENTS**

DIMENSION : 10.25" L x 10.25" W x 19" H

HANGING WEIGHT : 6 lb