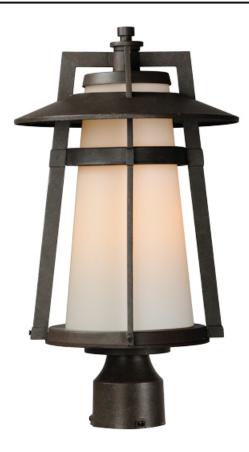

# **PRODUCT DESCRIPTION**

Classic, contemporary style of Die Cast aluminum finished in Adobe features an integral hood and Satin White conical shade, which help cast light in a downward direction.

#### **FINISHES OPTION**

Adobe

### **GLASS**

Satin White SW

#### MATERIAL

Die Cast Aluminum, Glass