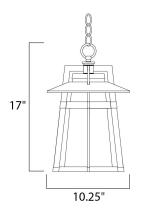

#### **MEASUREMENTS**

DIMENSION : 10.25" L x 10.25" W x 17" H

: 5.95 lb HANGING WEIGHT