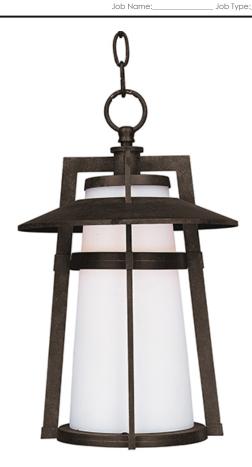

### **PRODUCT DESCRIPTION**

Classic, contemporary style of Die Cast aluminum finished in Adobe features an integral hood and Satin White conical shade, which help cast light in a downward direction.

#### **FINISHES OPTION**

Adobe

#### **GLASS**

Satin White SW

#### MATERIAL

Die Cast Aluminum