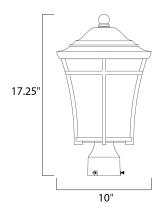

#### **MEASUREMENTS**

DIMENSION : 10" L x 10" W x 17.25" H

HANGING WEIGHT : 6.6 lb