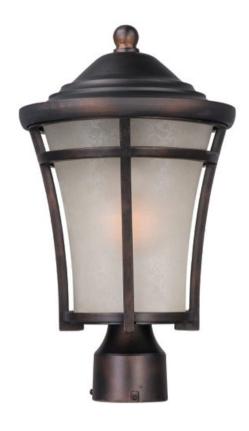

## **PRODUCT DESCRIPTION**

This transitional design in Die Cast aluminum has a remarkable price point. Finished in Copper Oxide with a hand painted Lace glass and two lamping options of both fluorescent and incandescent versions available. Adds additional energy savings and long life.

#### **FINISHES OPTION**

Copper Oxide

### **GLASS**

Lace LA