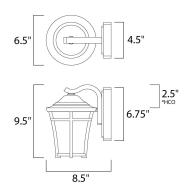

#### **MEASUREMENTS**

: 6.5" W x 9.5" H x 8.5" Ext DIMENSION BACK PLATE : 4.5" W x 6.75" H x 2.5" HCO

HANGING WEIGHT : 3.17 lb