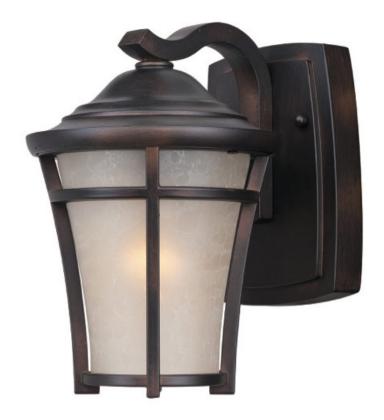

## **PRODUCT DESCRIPTION**

This transitional design in Die Cast aluminum has a remarkable price point. Finished in Copper Oxide with a hand painted Lace glass and two lamping options of both fluorescent and incandescent versions available. Adds additional energy savings and long life.

# **FINISHES OPTION**

Copper Oxide

### **GLASS**

Lace LA