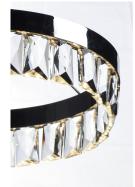

## **PRODUCT DESCRIPTION**

erall heigh

Rectangular Beveled Crystals are suspended from a channel of Polished Chrome. The crystal sparkles and shimmers when illuminated by the LED source encased in the channel. This contemporary will add elegance to a wide variety of room decors.

## **FINISHES OPTION**

Polished Chrome

GLASS Beveled Crystal BC

MATERIAL Stainless Steel, Steel, Glass

RATINGS cETLus Dry Location

ADDITIONAL ADJUSTABLE RATED LIFE 25000 Hours **OPERATING TEMPERATURE:** -20°C (-4°F), 40°C (104°F)