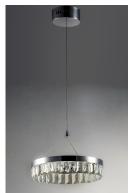

## **PRODUCT DESCRIPTION**

erall heigh

Rectangular Beveled Crystals are suspended from a channel of Polished Chrome. The crystal sparkles and shimmers when illuminated by the LED source encased in the channel. This contemporary will add elegance to a wide variety of room decors.