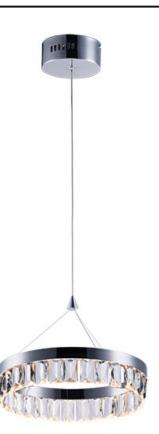

## **PRODUCT DESCRIPTION**

erall heigh

Rectangular Beveled Crystals are suspended from a channel of Polished Chrome. The crystal sparkles and shimmers when illuminated by the LED source encased in the channel. This contemporary will add elegance to a wide variety of room decors.

## MEASUREMENTS DIMENSION

MAX OAH

CANOPY

LUMENS

BULB

CRI

: 12.5" W x 3" H : 185" OAH : 5.25" W x 2.25" H x 5.25" L : 4.62 lb