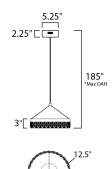

## MEASUREMENTS DIMENSION

MAX OAH

CANOPY

LUMENS

BULB

CRI

: 12.5" W x 3" H : 185" OAH : 5.25" W x 2.25" H x 5.25" L : 4.62 lb