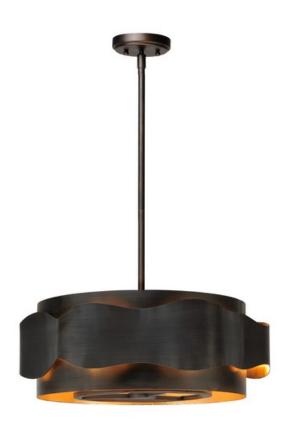

## **PRODUCT DESCRIPTION**

A wavy band encircles frames finished in Bronze Gilt that diffuses light which escapes from a reveal that gently washes the sides of the fixture. This light is warmed by a beautiful Gold Leaf finish on the interior of the band and body for a rich and elegant lighting effect.