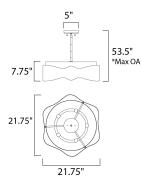

\*max overall height

#### **MEASUREMENTS**

DIMENSION : 21.75" L x 21.75" W x 7.75" H

MAX OAH : 53.5" OAH CANOPY : 5" W x 1" H x 5" L

HANGING WEIGHT : 20.02 lb