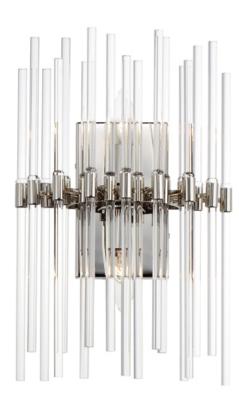

### PRODUCT DESCRIPTION

The composition of Clear glass rods are elegantly supported by thin radial arms of staggered lengths to create an iridescent motif that is truly Divine. Finished in Polished Nickel or Heritage Brass, the simplicity of this design delivers a crisp lighting fixture that works in a multitude of interior aesthetics from contemporary to traditional.

# GLASS

Clear CL

## MATERIAL Steel, Glass