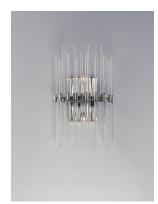

### PRODUCT DESCRIPTION

The composition of Clear glass rods are elegantly supported by thin radial arms of staggered lengths to create an iridescent motif that is truly Divine. Finished in Polished Nickel or Heritage Brass, the simplicity of this design delivers a crisp lighting fixture that works in a multitude of interior aesthetics from contemporary to traditional.