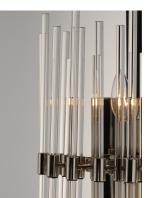

### PRODUCT DESCRIPTION

The composition of Clear glass rods are elegantly supported by thin radial arms of staggered lengths to create an iridescent motif that is truly Divine. Finished in Polished Nickel or Heritage Brass, the simplicity of this design delivers a crisp lighting fixture that works in a multitude of interior aesthetics from contemporary to traditional.

BULB INCLUDED : (Not Included) LIGHTING\_DIRECTION : Up/Down