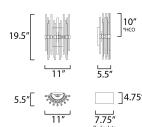

\*height from center of outlet to the top of the fixture

# **MEASUREMENTS**

DIMENSION : 11" W x 19.5" H x 5.5" Ext MAX OAH : 58.5" OAH x 4.75" W x 7.75" H

HANGING WEIGHT : 5.94 lb

LAMPING

INPUT VOLTAGE : 120V

BULB : 2 x 60W Incandescent E12 Candelabra , 120W

Total