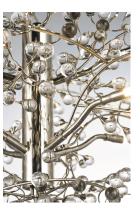

## **PRODUCT DESCRIPTION**

Branches of Polished Nickel support clusters of Clear glass balls which glisten from the light of the xenon lamps provided. With three sizes to choose you are sure to find a Cluster to enhance your room decor.

### **LAMPING**

INPUT VOLTAGE : 120V **LUMENS** : 880 Rated

: 8 x 1.2W LED 12V G4 , 10W Total **BULB** 

BULB INCLUDED : (Included)

DIMMABLE : Electronic Low Voltage (ELV)

CRI : 80+ CRI : 3000K COLOR\_TEMP

#### **FINISHES OPTION**

Polished Nickel

### **GLASS**

Clear CL

### MATERIAL

Steel, Glass