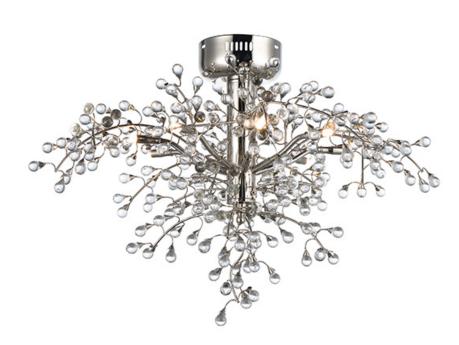

## **PRODUCT DESCRIPTION**

Branches of Polished Nickel support clusters of Clear glass balls which glisten from the light of the xenon lamps provided. With three sizes to choose you are sure to find a Cluster to enhance your room decor.

#### **FINISHES OPTION**

Polished Nickel

### **GLASS**

Clear CL

### MATERIAL

Steel, Glass