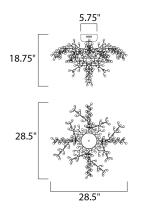

# **MEASUREMENTS**

DIMENSION : 28.5" L x 28.5" W x 18.75" H CANOPY : 5.75" W x 2.5" H x 5.75" L

HANGING WEIGHT : 14.3 lb