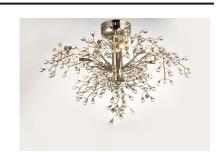

## **PRODUCT DESCRIPTION**

Branches of Polished Nickel support clusters of Clear glass balls which glisten from the light of the xenon lamps provided. With three sizes to choose you are sure to find a Cluster to enhance your room decor.

#### **FINISHES OPTION**

Polished Nickel

### **GLASS**

Clear CL

### MATERIAL

Steel, Glass