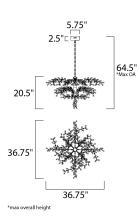

## **MEASUREMENTS**

| DIMENSION      | : |
|----------------|---|
| MAX OAH        | : |
| CANOPY         | : |
| HANGING WEIGHT | : |
| WIRE LENGTH    | : |

64.5" OAH

18.7 lb

120"

## ADDITIONAL

ADJUSTABLE SLOPE: 120 RATED LIFE 25000 Hours OPERATING TEMPERATURE: -20°C (-4°F), 40°C (104°F)

Always consult a qualified electrician before installing any lighting product.

36.75" L x 36.75" W x 20.5" H

5.75" W x 2.5" H x 5.75" L

WESTERN DISTRIBUTION CENTER (HEADQUARTER) 253 NORTH VINELAND AVE I CITY OF INDUSTRY, CA 91746

EASTERN DISTRIBUTION CENTER 4200 SHIRLEY DR. I ATLANTA, GA 30336

P. 626.956.4200 | F. 626.956.4225 | maximlighting.com