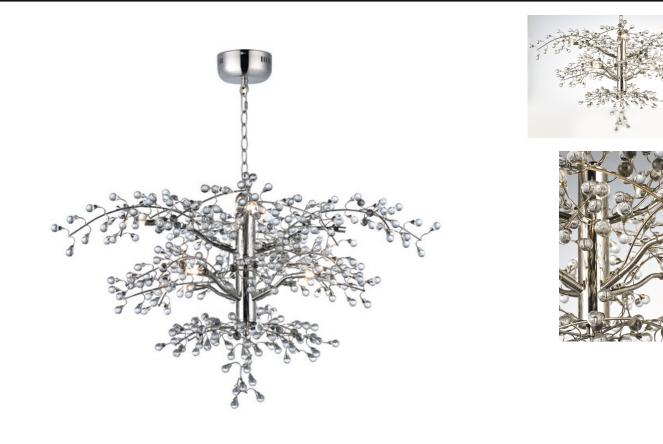

### **PRODUCT DESCRIPTION**

Branches of Polished Nickel support clusters of Clear glass balls which glisten from the light of the xenon lamps provided. With three sizes to choose you are sure to find a Cluster to enhance your room decor.

# **FINISHES OPTION**

Polished Nickel

GLASS Clear CL

MATERIAL Steel, Glass

RATINGS cETLus Dry Location