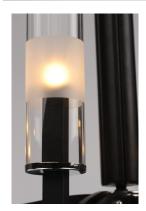

### **PRODUCT DESCRIPTION**

A modern classic created using mixed medium in complimentary finishes that come together to compose a beautiful art form. Available in your choice of Wenge wood with Black and Polished Nickel accents or Antique Pecan wood with Bronze and Satin Brass. Tall Clear glass cylinders with a frosted band complement the scale of the design.

#### **FINISHES OPTION**

GLASS Clear CL

MATERIAL Steel, Wood, Glass