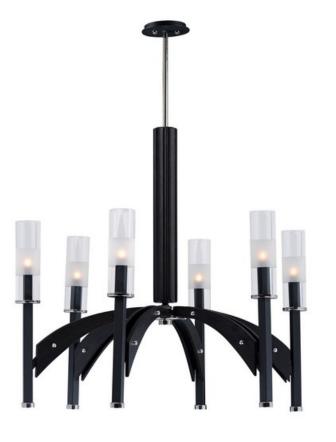

### **PRODUCT DESCRIPTION**

A modern classic created using mixed medium in complimentary finishes that come together to compose a beautiful art form. Available in your choice of Wenge wood with Black and Polished Nickel accents or Antique Pecan wood with Bronze and Satin Brass. Tall Clear glass cylinders with a frosted band complement the scale of the design.

#### **FINISHES OPTION**

GLASS Clear CL

MATERIAL Steel, Wood, Glass