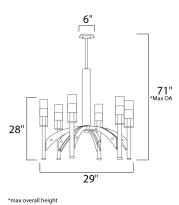

### MEASUREMENTS

DIMENSION : 29" L x 29" W x 28" H MAX OAH : 71" OAH : 6" W x 0.75" H x 6" L HANGING WEIGHT : 24.64 lb WIRE LENGTH : 120"