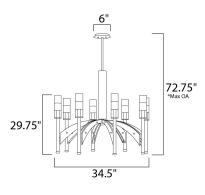

\*max overall height

# **MEASUREMENTS**

DIMENSION : 34.5" L x 34.5" W x 29.75" H

MAX OAH : 72.75" OAH

CANOPY : 6" W x 0.75" H x 6" L

HANGING WEIGHT : 35.42 lb WIRE LENGTH : 120"