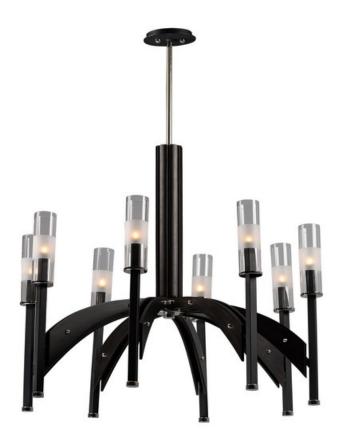

# PRODUCT DESCRIPTION

A modern classic created using mixed medium in complimentary finishes that come together to compose a beautiful art form. Available in your choice of Wenge wood with Black and Polished Nickel accents or Antique Pecan wood with Bronze and Satin Brass. Tall Clear glass cylinders with a frosted band complement the scale of the design.

#### **FINISHES OPTION**

Black / Wenge

Bronze / Antique Pecan

# GLASS

Clear CL

## MATERIAL

Steel, Wood, Glass