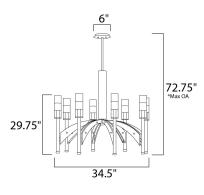

\*max overall height

## **MEASUREMENTS**

DIMENSION : 34.5" L x 34.5" W x 29.75" H

MAX OAH : 72.75" OAH

CANOPY : 6" W x 0.75" H x 6" L

HANGING WEIGHT : 35.42 lb WIRE LENGTH : 120"