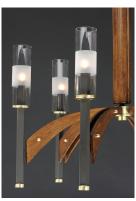

## PRODUCT DESCRIPTION

A modern classic created using mixed medium in complimentary finishes that come together to compose a beautiful art form. Available in your choice of Wenge wood with Black and Polished Nickel accents or Antique Pecan wood with Bronze and Satin Brass. Tall Clear glass cylinders with a frosted band complement the scale of the design.

# GLASS

Clear CL