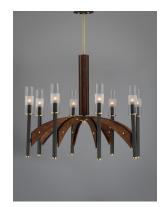

## PRODUCT DESCRIPTION

A modern classic created using mixed medium in complimentary finishes that come together to compose a beautiful art form. Available in your choice of Wenge wood with Black and Polished Nickel accents or Antique Pecan wood with Bronze and Satin Brass. Tall Clear glass cylinders with a frosted band complement the scale of the design.

#### **FINISHES OPTION**

Black / Wenge

Bronze / Antique Pecan