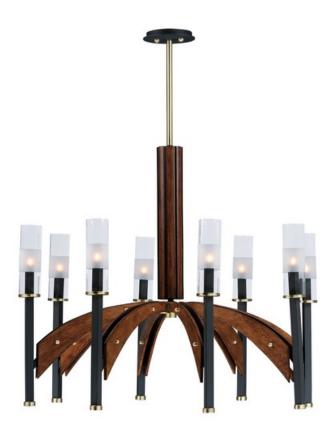

## PRODUCT DESCRIPTION

A modern classic created using mixed medium in complimentary finishes that come together to compose a beautiful art form. Available in your choice of Wenge wood with Black and Polished Nickel accents or Antique Pecan wood with Bronze and Satin Brass. Tall Clear glass cylinders with a frosted band complement the scale of the design.

#### **FINISHES OPTION**

Black / Wenge

Bronze / Antique Pecan

# GLASS

Clear CL

## MATERIAL

Steel, Wood, Glass