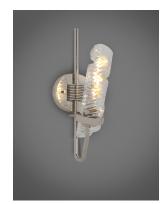

### PRODUCT DESCRIPTION

The highlight of this collection is the hand formed Clear spiral glass shades which are nested in a unique frame of Polished Nickel. Inspired by the craftsmen of Italy, these fixtures will become tomorrow's heirlooms.

# **MEASUREMENTS**

DIMENSION : 4.75" L 16.25" H x 7.25" Ext **BACK PLATE** : 4.75" W x 4.75" H x 7.75" HCO

HANGING WEIGHT : 3.01 lb

#### LAMPING

INPUT VOLTAGE : 120V

: 1 x 60W Incandescent E26 Medium T10, 60W BULB

Total

BULB INCLUDED : (Not Included)

DIMMABLE : Yes LIGHTING\_DIRECTION: Up

#### **GLASS**

Clear CL

#### MATERIAL

Steel, Glass