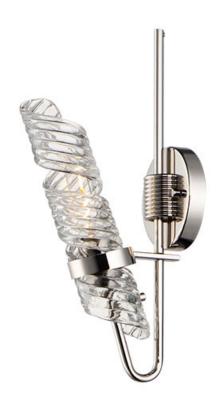

### PRODUCT DESCRIPTION

The highlight of this collection is the hand formed Clear spiral glass shades which are nested in a unique frame of Polished Nickel. Inspired by the craftsmen of Italy, these fixtures will become tomorrow's heirlooms.

# **MEASUREMENTS**

DIMENSION : 4.75" L 16.25" H x 7.25" Ext **BACK PLATE** : 4.75" W x 4.75" H x 7.75" HCO

HANGING WEIGHT : 3.01 lb

#### LAMPING

INPUT VOLTAGE : 120V

: 1 x 60W Incandescent E26 Medium T10, 60W BULB

Total

BULB INCLUDED : (Not Included)

DIMMABLE : Yes LIGHTING\_DIRECTION: Up

#### **GLASS**

Clear CL

#### MATERIAL

Steel, Glass