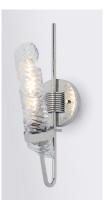

### PRODUCT DESCRIPTION

The highlight of this collection is the hand formed Clear spiral glass shades which are nested in a unique frame of Polished Nickel. Inspired by the craftsmen of Italy, these fixtures will become tomorrow's heirlooms.

# **MEASUREMENTS**

DIMENSION : 4.75" L 16.25" H x 7.25" Ext **BACK PLATE** : 4.75" W x 4.75" H x 7.75" HCO

HANGING WEIGHT : 3.01 lb

#### LAMPING

INPUT VOLTAGE : 120V

: 1 x 60W Incandescent E26 Medium T10, 60W BULB

Total

BULB INCLUDED : (Not Included)

DIMMABLE : Yes LIGHTING\_DIRECTION: Up

#### **GLASS**

Clear CL

#### MATERIAL

Steel, Glass