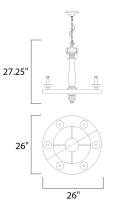

## **PRODUCT DESCRIPTION**

Reminiscent of an era gone by, the Olde World collection is crafted out of carved wood and hand washed in a Senora Wood finish to give a worn distressed look so desired in antique reproductions.



**MEASUREMENTS** 

DIMENSION

: 26" W x 28" H HANGING WEIGHT : 14.88 lb

## LAMPING

INPUT VOLTAGE : 120V

BULB : 6 x 40W Incandescent E12 Candelabra , 240W Total BULB INCLUDED : (Not Included)

## **FINISHES OPTION** Senora Wood

MATERIAL Wood, Steel

RATINGS Dry Location

ADDITIONAL OPERATING TEMPERATURE: -20°C (-4°F), 40°C (104°F)

Always consult a qualified electrician before installing any lighting product.



WESTERN DISTRIBUTION CENTER (HEADQUARTER) 253 NORTH VINELAND AVE I CITY OF INDUSTRY, CA 91746

EASTERN DISTRIBUTION CENTER 4200 SHIRLEY DR. I ATLANTA, GA 30336

P. 626.956.4200 | F. 626.956.4225 | maximlighting.com