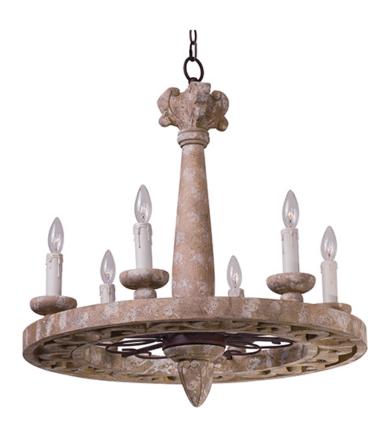

## **PRODUCT DESCRIPTION**

Reminiscent of an era gone by, the Olde World collection is crafted out of carved wood and hand washed in a Senora Wood finish to give a worn distressed look so desired in antique reproductions.

## LAMPING

INPUT VOLTAGE : 120V

BULB : 6 x 40W Incandescent E12 Candelabra , 240W Total BULB INCLUDED : (Not Included)

## **FINISHES OPTION** Senora Wood

MATERIAL Wood, Steel

RATINGS Dry Location

ADDITIONAL OPERATING TEMPERATURE: -20°C (-4°F), 40°C (104°F)

Always consult a qualified electrician before installing any lighting product.